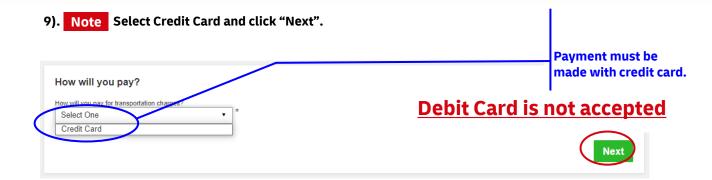

- 12). Choose optional services if necessary. Click "Next"
  - **X** Information about optional services is <u>here</u>

13). Note Choose "I do not need a pickup" and click "Next".

- 14). Note Check "Promotion Code" and enter the Code, and click "Apply"
- 15). Make sure you have got discount and choose Credit Card. (This is discount from the published tariff.)