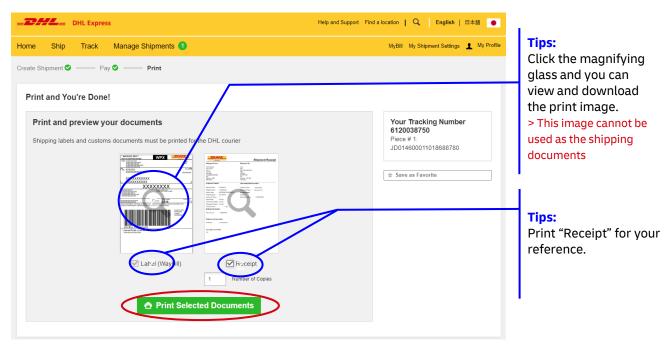

Click "Accept and Pay"

16). Note Check both "Label" and "Receipt" and click "Print Selected Documents"

17). Your shipping documents are completed.

Now please go back to User Guide and finish mailing by Letter Pack Light.