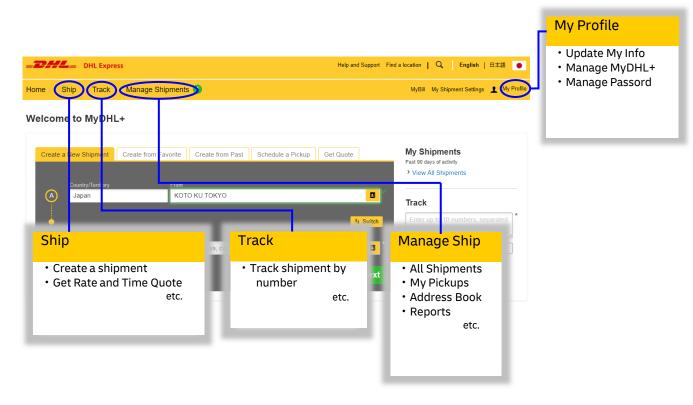

4). There are options to manage on the home page.

Important note: Mandatory entry fields are marked with asterisks.

1). Click [Ship] > [Create a Shipment]

- 2). Input information of Shipper & Receiver.
- 3). Complete input and click Next.