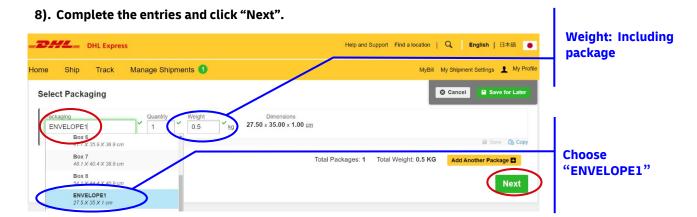

- 4). Enter Shipment Details
- 5). Note Click "Documents" (Do not choose Packages.)
- 6). Complete entries and click "Next".

7). Note Choose "ENVELOPE1" only. Fill out Quantity and Weight.

- 10). Choose Shipping Date.
- 11). Note "End of Day" must be chosen. Click "Select".