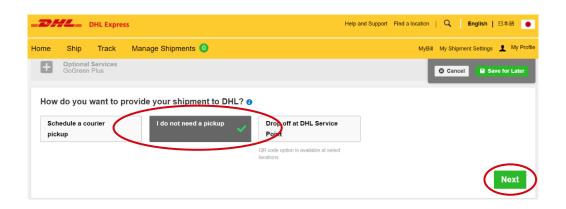

- 12). Choose optional services if necessary. Click "Next"
  - **X** Information about optional services is <u>here</u>

13). Note Choose "I do not need a pickup" and click "Next".

- 14). Note Check "Promotion Code" and enter the Code, and click "Apply"
- 15). Make sure you have got discount and choose Credit Card. (This is discount from the published tariff.)