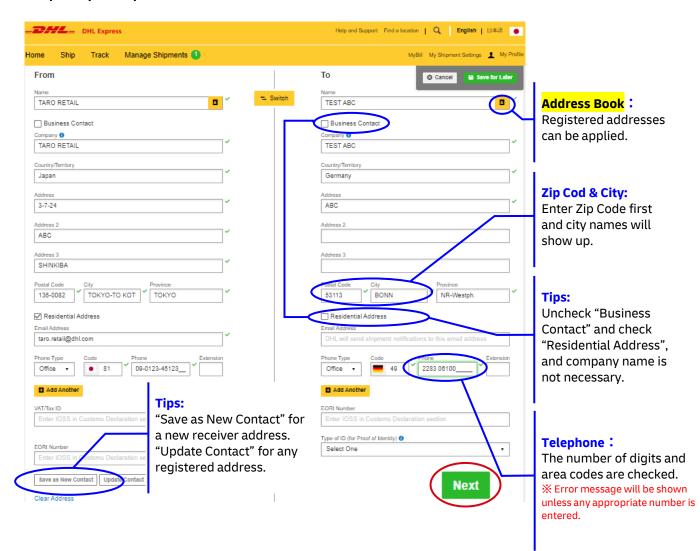

4). There are options to manage on the home page.

Important note: Mandatory entry fields are marked with asterisks.

1). Click [Ship] > [Create a Shipment]

- 2). Input information of Shipper & Receiver.
- 3). Complete input and click Next.