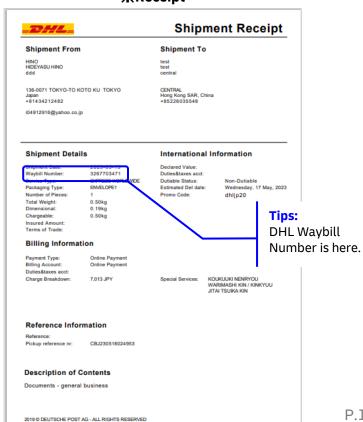

### Final Check Points before Mailing

| Please check the following points before you put your documents into Letter Pack Light.                      |
|--------------------------------------------------------------------------------------------------------------|
| ☐ Did you print out DHL waybill prepared with MyDHL+?                                                        |
| ☐ Did you pay the charges using your credit card at MyDHL+?                                                  |
| ☐ Did you <b>apply Promotion Code</b> at MyDHL+?                                                             |
| $\ \ \ \ \ \ \ \ \ \ \ \ \ \ \ \ \ \ \ $                                                                     |
| ☐ Do you have "Shipment Receipt" as your reference at hand?                                                  |
|                                                                                                              |
| Please check the following points before you drop your Letter Pack Light.                                    |
|                                                                                                              |
| $\ \square$ Do you have the tracking number (detachable from the envelope) for Letter Pack Light?            |
| ☐ Did you write DHL facility address as the recipient?                                                       |
| ☐ Are you aware that your document will be sent back pay-on-arrival if DHL finds your shipment unacceptable? |
| After affirming all the check points, please go to Post Office or Mailing box to drop your Letter            |

**X**Receipt