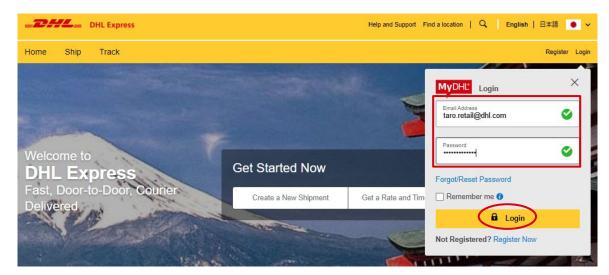

### 2. MyDHL+ LOGIN

- 1). Access MyDHL+ https://mydhl.express.dhl/jp/en/auth/login.html
- 2). Click "Login" on top right and the login screen will show up.
  - \*Please go to the last section to register your email address and password.
- 3). Enter your email address and password and click the login button.