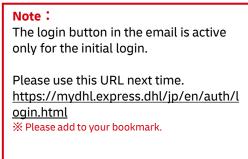

### 2. MyDHL+ LOGIN

- 1). Access MyDHL+ https://mydhl.express.dhl/jp/en/auth/login.html
- 2). Click "Login" on top right and the login screen will show up.
  - \*Please go to the last section to register your email address and password.
- 3). Enter your email address and password and click the login button.