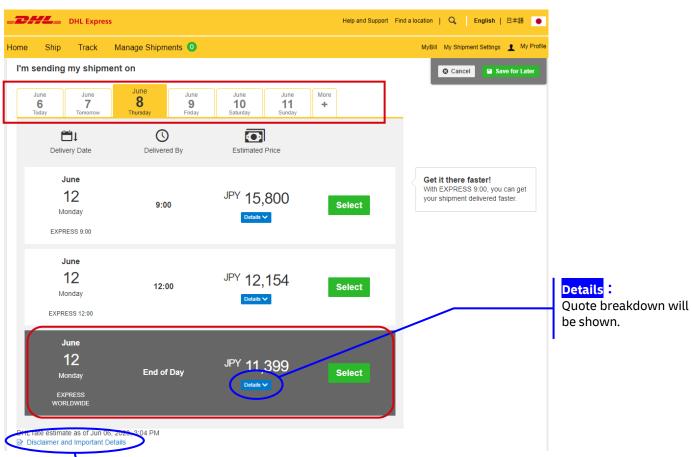

- 4). Enter Shipment Details
- 5). Note Click "Documents" (Do not choose Packages.)
- 6). Complete entries and click "Next".

7). Note Choose "ENVELOPE1" only. Fill out Quantity and Weight.

- 10). Choose Shipping Date.
- 11). Note "End of Day" must be chosen. Click "Select".

# Please note that this delivery date does not reflect the domestic transport by Letter Pack Light.

- Quote is based upon the information you have entered.
- Please note additional charges (tax, fees, etc.) may be incurred.
- DHL is not responsible for any discrepancies between the indicated delivery date and estimate price, and the actural result.
- The final deivery date and price will be subject to additional charges, the actual packaging, etc.