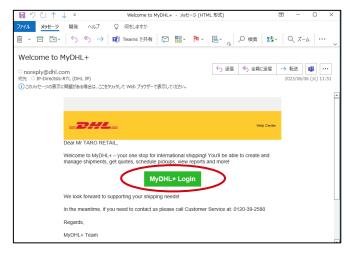

### 1. MyDHL+ Registration 1/2

3). Close the window and wait for an email from DHL.

4). You will receive an email Welcome to MyDHL+ from dhlSender@dhl.com and please click the login button.

5). The login window will show up. Please enter your email address and password.