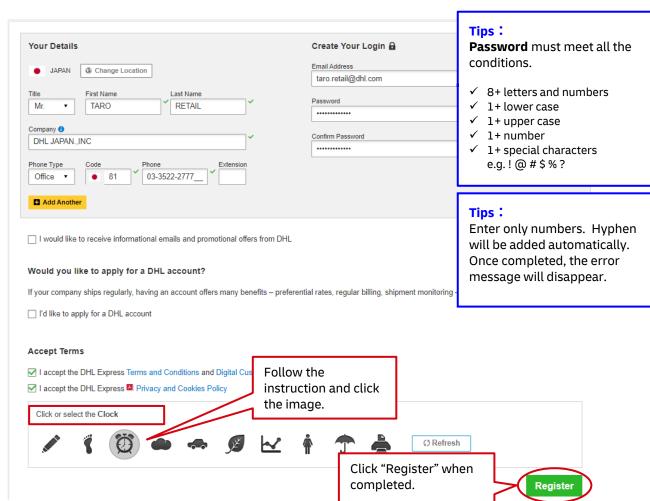

#### 2). Scroll down to "Your Details"

### 1. MyDHL+ Registration 1/2

3). Close the window and wait for an email from DHL.

4). You will receive an email Welcome to MyDHL+ from dhlSender@dhl.com and please click the login button.

5). The login window will show up. Please enter your email address and password.