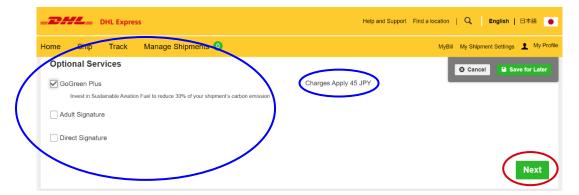

- 12). Choose optional services if necessary. Click "Next"
  - **X** Information about optional services is <u>here</u>

13). Note Choose "I do not need a pickup" and click "Next".

- 14). Note Check "Promotion Code" and enter the Code, and click "Apply"
- 15). Make sure you have got discount and choose Credit Card. (This is discount from the published tariff.)