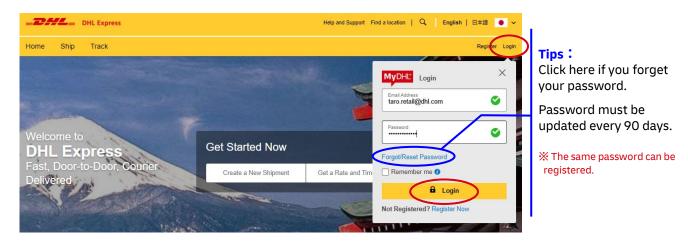

### 2. MyDHL+ LOGIN

- 1). Access MyDHL+ https://mydhl.express.dhl/jp/en/auth/login.html
- 2). Click "Login" on top right and the login screen will show up.
  - \*Please go to the last section to register your email address and password.
- 3). Enter your email address and password and click the login button.