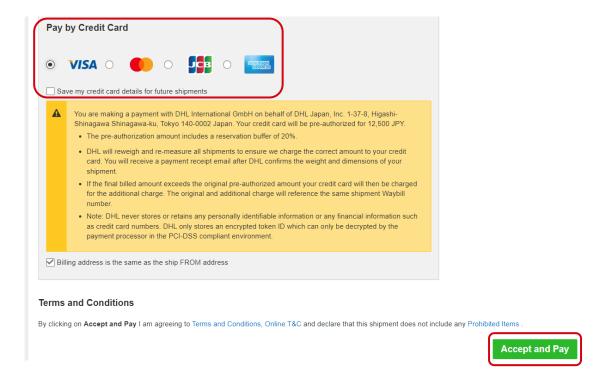

- 12). Choose optional services if necessary. Click "Next"
  - **X** Information about optional services is <u>here</u>

13). Note Choose "I do not need a pickup" and click "Next".

- 14). Note Check "Promotion Code" and enter the Code, and click "Apply"
- 15). Make sure you have got discount and choose Credit Card. (This is discount from the published tariff.)

Click "Accept and Pay"

16). Note Check both "Label" and "Receipt" and click "Print Selected Documents"

17). Your shipping documents are completed.

Now please go back to User Guide and finish mailing by Letter Pack Light.