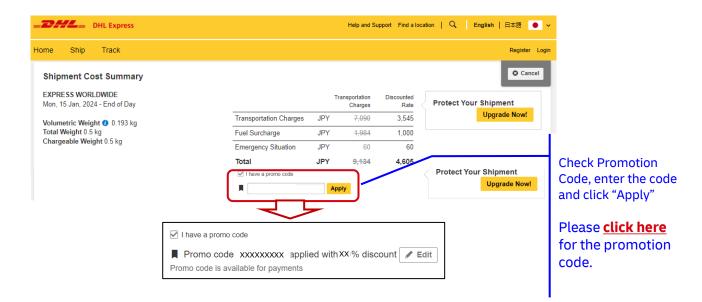

#### [Promotion Code]

Promotion code must be applied at MyDHL+. Then you will receive discount from the published tariff and your shipment is treated as "postal mailing to DHL".

<Please click here for the promotion code>

- 12). Choose optional services if necessary. Click "Next"
  - **X** Information about optional services is <u>here</u>

13). Note Choose "I do not need a pickup" and click "Next".

- 14). Note Check "Promotion Code" and enter the Code, and click "Apply"
- 15). Make sure you have got discount and choose Credit Card. (This is discount from the published tariff.)