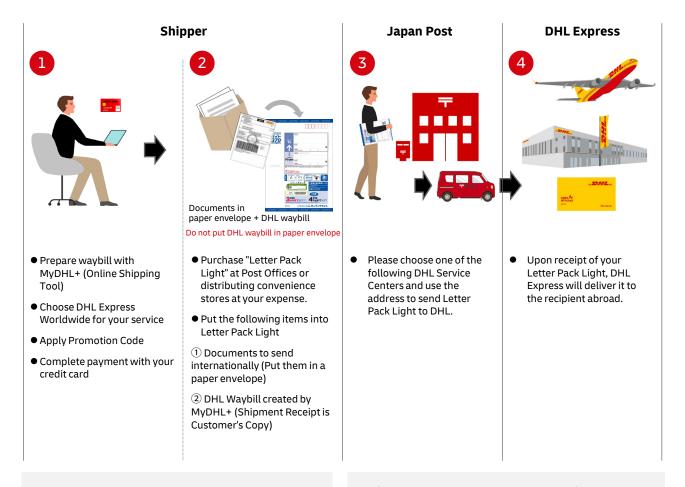

### User Guide - An easy and convenient way to send your document internationally. "Drop into Mailing Post" by using Letter Pack Light.

You can use DHL Express for your document delivery just by dropping your envelope at postal offices or mailing boxes. You need to pay with your credit card in advance. But by using Japan Post's Letter Pack Light, you do not have to wait for DHL's pick-up or there is no need to visit DHL locations.

Please prepare your shipment by following the instructions.

#### Mail Address to Send Letter Pack Light to DHL

#### Eastern and Northern Japan

₹136-0082 DHL Minato Service Center TGW 3F LOPS 2-13-10 Shinkiba, Koto-ku, Tokyo

Central Japan (Aichi, Gifu, Mie, Toyama, Ishikawa, Shiga) **∓**479-0881 DHL Central Japan Int'l Airport SC LOPS Cargo Area, Int'l Airline Bldg 2, 1-2 Centrair, Tokoname-shi, Aichi

#### Western Japan

〒590-0901 DHL Osaka Central Service Centre LOPS 3F Mitsui Fudosan Logistics Park, 1-171

Chikko yawata machi, Sakai-ku, Sakai-shi, Osaka