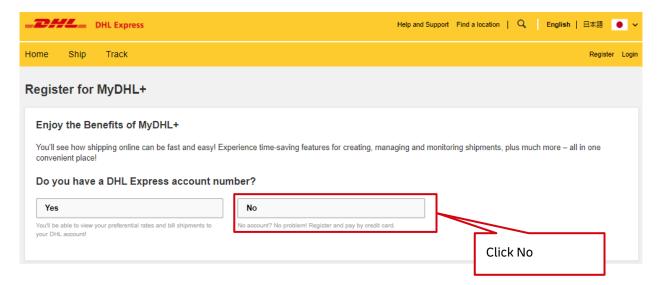

#### 1). MyDHL+ Access <a href="https://mydhl.express.dhl/jp/en/registration.html">https://mydhl.express.dhl/jp/en/registration.html</a>

#### 2). Scroll down to "Your Details"

### 1. MyDHL+ Registration 1/2

3). Close the window and wait for an email from DHL.

4). You will receive an email Welcome to MyDHL+ from dhlSender@dhl.com and please click the login button.

5). The login window will show up. Please enter your email address and password.