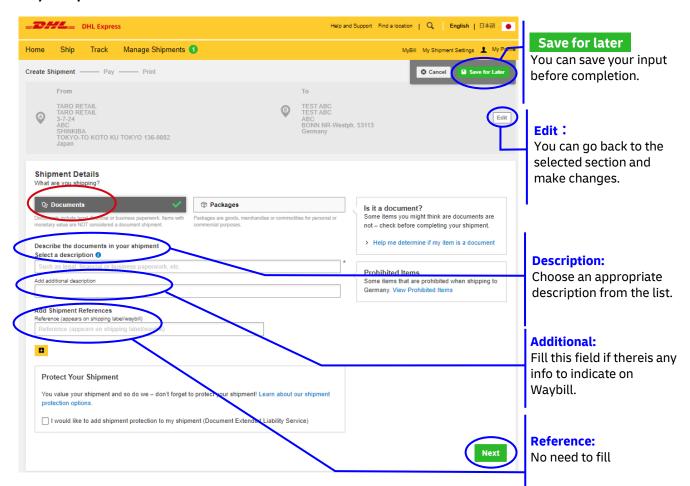

- 4). Enter Shipment Details
- 5). Note Click "Documents" (Do not choose Packages.)
- 6). Complete entries and click "Next".

7). Note Choose "ENVELOPE1" only. Fill out Quantity and Weight.

- 10). Choose Shipping Date.
- 11). Note "End of Day" must be chosen. Click "Select".