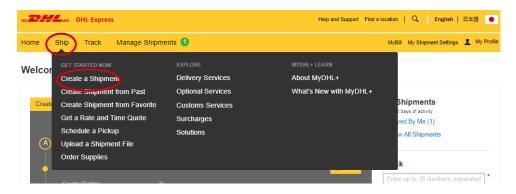

4). There are options to manage on the home page.

Important note: Mandatory entry fields are marked with asterisks.

1). Click [Ship] > [Create a Shipment]

- 2). Input information of Shipper & Receiver.
- 3). Complete input and click Next.